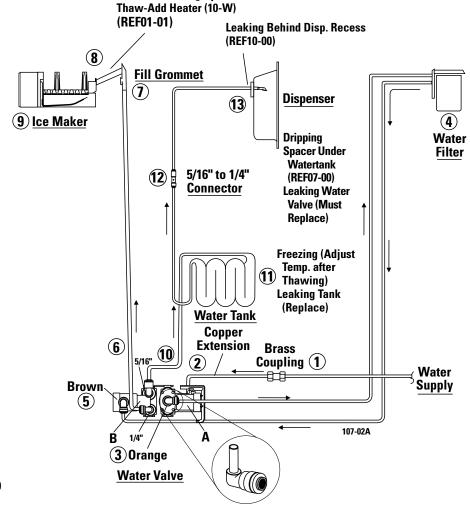

## In February of 2000, a water filter was added to our Monogram side-by-side models. The following diagram will help to better identify leak locations.

- 1. Brass coupling
- 2. Copper extension
- 3. Elbow connector at water valve (orange)
  - a) leaking at valve
  - b) leaking at tubing
- 4. Water filter
- 5. Elbow connector at water valve (brown)
  - a) leaking at valve
  - b) leaking at tubing
- 6. Elbow connector at water valve (1/4")
  - a) leaking at valve
  - b) leaking at tubing
- 7. Plastic tube at fill grommet
- 8. Fill cup, fill tube
- 9. Icemaker
- Elbow connector at water valve (5/16")
  - a) leaking at valve
  - b) leaking at tubing
- 11. Water tank
- 12. 5/16" to 1/4" connector tank to door
- 13. Tube @ dispenser