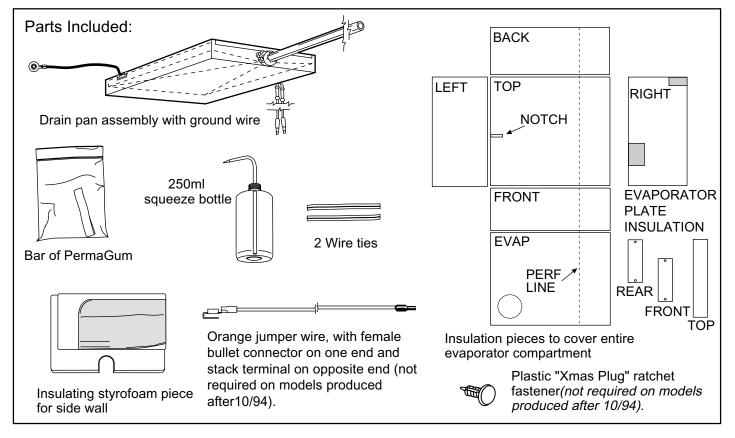

## MONOGRAM FREEZER ICING KIT WR49X10021

Refer to installation instructions included in kit for additional information