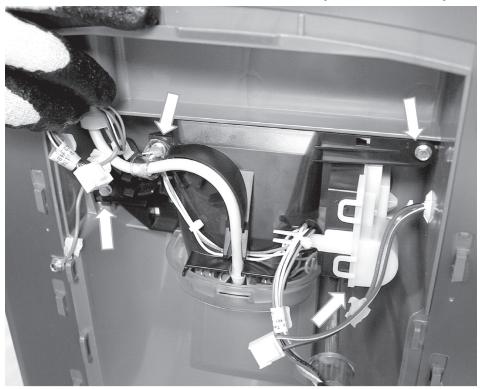

# **REMOVING THE BEZEL (continued)**

Remove the four 1/4" hex head screws.

Release the catches on the sides of the clear plastic light shield and remove.