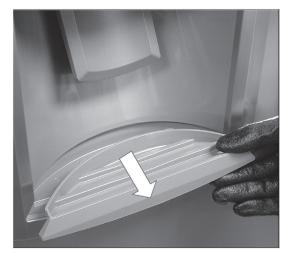

#### **DISPENSER DISASSEMBLY**

Dispenser disassembly Remove drip catch tray. Friction fit Remove two 1/4" hex head screws