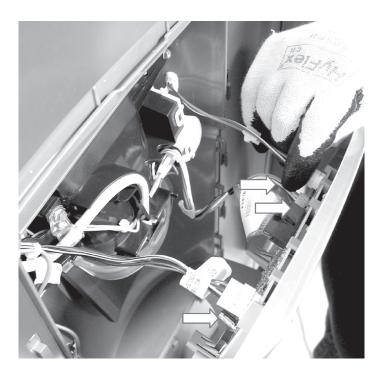

# **REMOVING THE BEZEL (continued)**

Pull fascia out far enough to unplug the wiring harnesses on the user interface board

Unplug the three wiring harnesses