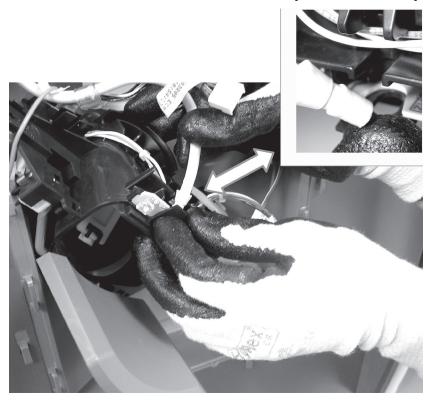

### **REMOVING THE BEZEL (continued)**

Remove the water tube from the dispenser assembly.

Use needle nose pliers to depress the ears on the wire tie harness and remove harness from the dispenser assembly.