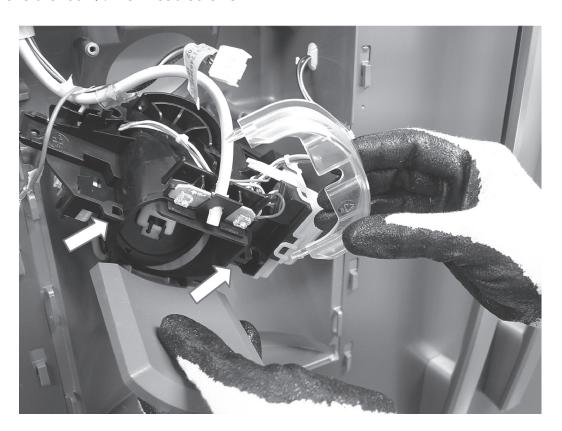

### **REMOVING THE BEZEL (continued)**

Remove the water tube from the dispenser assembly.

Use needle nose pliers to depress the ears on the wire tie harness and remove harness from the dispenser assembly.