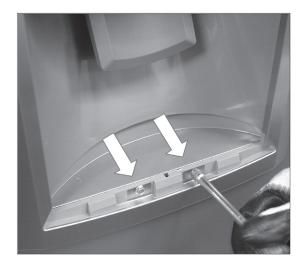

#### **DISPENSER DISASSEMBLY**

Dispenser disassembly Remove drip catch tray. Friction fit Remove two 1/4" hex head screws