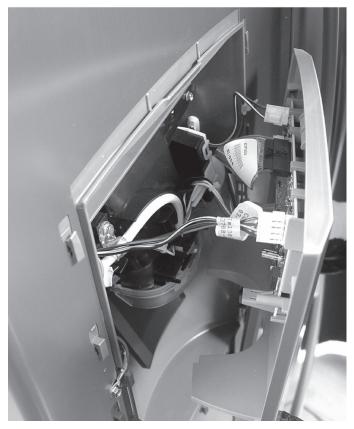

# **REMOVING THE BEZEL (continued)**

Pull fascia out far enough to unplug the wiring harnesses on the user interface board

Unplug the three wiring harnesses