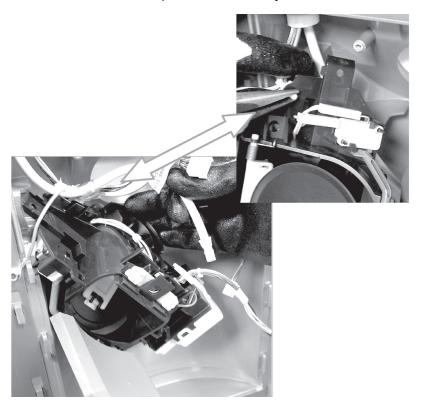

### **REMOVING THE BEZEL (continued)**

Remove the water tube from the dispenser assembly.

Use needle nose pliers to depress the ears on the wire tie harness and remove harness from the dispenser assembly.