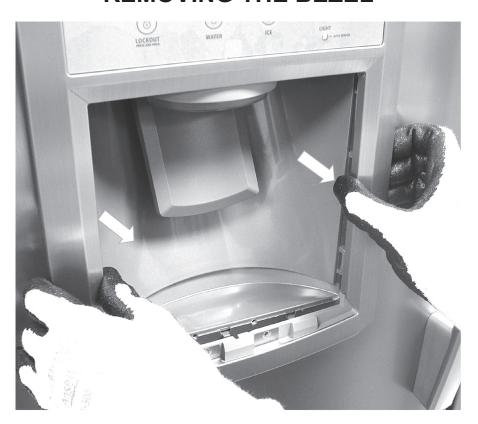

#### **REMOVING THE BEZEL**

Grasp both sides of the fascia and pull out and lift