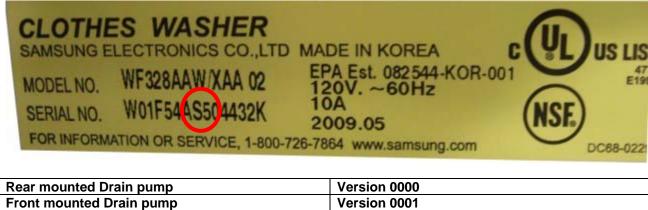

## **<u>SUBJECT</u>**: There are two different versions of the

WF328 washing machines. Versions produced after May 2009 (8th and 9th digit of the serial number S5 or higher) have the drain pump mounted in the front. Earlier versions have the pump mounted in the rear.

**SOLUTION:** When accessing the exploded parts lookup on GSPN, the updated version with the front mounted drain pump is labeled as Version 0001, the older version with the rear mounted pump is labeled version 0000.