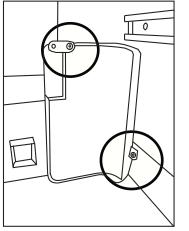

#### STEP 3

Place the SVC panel in the corner and use a Phillips head screwdriver to attach the SVC panel with the two screws provided. *MAKE SURE TO SCREW INTO THE DIMPLE*.