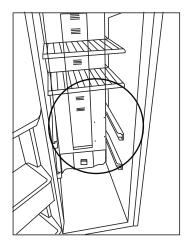

#### STEP 1

Clear out the unit and take out the baskets from the freezer. Locate the bottom right corner; this is where the SVC panel will be installed