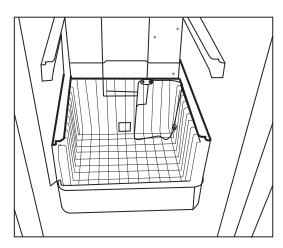

#### STEP 1

Clear out the unit and take out the baskets from the freezer. Locate the bottom right corner; this is where the SVC panel will be installed