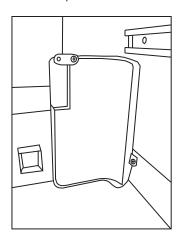

#### STEP 1

Clear out the unit and take out the baskets from the freezer. Locate the bottom right corner; this is where the SVC panel will be installed

#### STEP 3

Place the SVC panel in the corner and use a Phillips head screwdriver to attach the SVC panel with the two screws provided. *MAKE SURE TO SCREW INTO THE DIMPLE*.

### STEP 4

When the SVC panel is fastened put baskets back in unit.