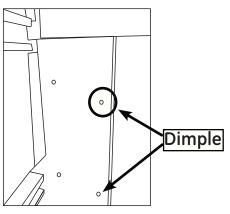

#### STEP 2

Locate the 2 Dimple (small hole-like dents in the liner of the unit) that align with holes in the SVC panel. If you have a **48" unit use the outermost hole** on the top of the SVC panel. If you have a **42" unit use the innermost hole** on the top of the SVC panel.