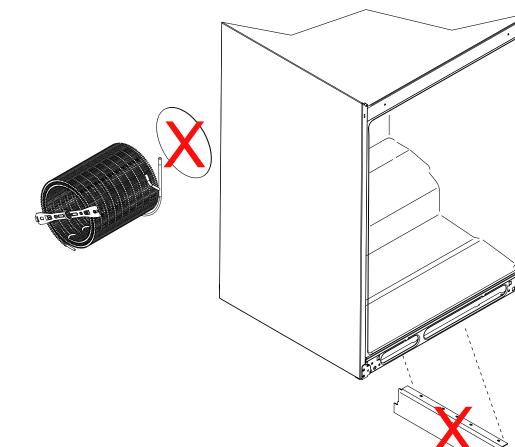

## Models affected:

ETS22XBP ETS22SBS HTS22GBP GTL22JCP GTL22JBP GTS22KHP GTS22WCP GTS22JCP GTS22JBP GTS22KCP GTS22KBP REFRIGERATORS

Beginning in September 2006 the following parts will be eliminated from the production of the electro-mechanical 22 cubic foot non-E-star top mount refrigerators:

- Air divider (WR17X10984)
- Condenser baffle (WR17X10694)

When servicing these refrigerators please note that these parts have been eliminated by design.

GE Appliances General Electric Company Louisville, Kentucky 40225