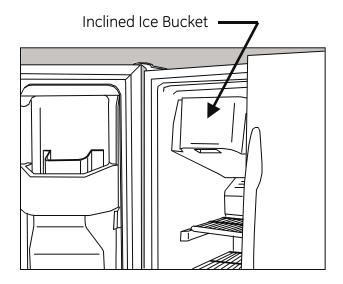

## International Models Only

| WR60X10230<br>Red coil tape<br>115v<br>Horizontal Bucket<br>15 RPM - CW | Black coil tape<br>115v<br>Inclined Bucket | WR60X10236<br>Black coil tape<br>115v<br>Horizontal Bucket<br>28 RPM - CCW | WR60X10232<br>Blue coil tape<br>220-240v<br>Horizontal Bucket<br>15 RPM - CW | White coil tape<br>220-240v<br>Inclined Bucket | WR60X10237<br>White coil tape<br>220-240v<br>Horizontal Bucket<br>23.5 RPM - CCW |
|-------------------------------------------------------------------------|--------------------------------------------|----------------------------------------------------------------------------|------------------------------------------------------------------------------|------------------------------------------------|----------------------------------------------------------------------------------|
| Replaces:<br>WR60X10056<br>WR60X10103                                   | Replaces:<br>WR60X10125                    | Replaces:<br>WR60X0202                                                     | Replaces:<br>WR60X10060<br>WR60X10193                                        | Replaces:<br>WR60X10211                        | Replaces:<br>WR60X10162                                                          |