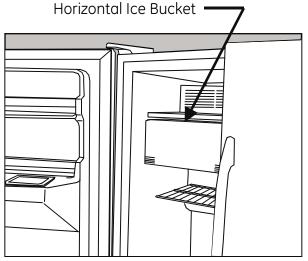

## International Models Only

| WR60X10230<br>Red coil tape<br>115v<br>Horizontal Bucket<br>15 RPM - CW | Black coil tape<br>115v<br>Inclined Bucket | WR60X10236<br>Black coil tape<br>115v<br>Horizontal Bucket<br>28 RPM - CCW | WR60X10232<br>Blue coil tape<br>220-240v<br>Horizontal Bucket<br>15 RPM - CW | White coil tape<br>220-240v<br>Inclined Bucket | WR60X10237<br>White coil tape<br>220-240v<br>Horizontal Bucket<br>23.5 RPM - CCW |
|-------------------------------------------------------------------------|--------------------------------------------|----------------------------------------------------------------------------|------------------------------------------------------------------------------|------------------------------------------------|----------------------------------------------------------------------------------|
| Replaces:<br>WR60X10056<br>WR60X10103                                   | Replaces:<br>WR60X10125                    | Replaces:<br>WR60X0202                                                     | Replaces:<br>WR60X10060<br>WR60X10193                                        | Replaces:<br>WR60X10211                        | Replaces:<br>WR60X10162                                                          |