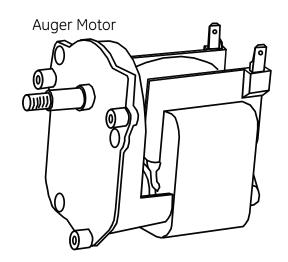

## REPLACEMENT OF AUGER MOTOR

The auger motors listed below are being introduced beginning in 2007 for mass production and service parts. See table for application usage.

There is some difference in terminal spacing width from previous auger motors. The boot that covers the auger motor is flexible, so the same boot can still be used by fitting the terminals through the holes in the boot.

When replacing motors with older style gearbox, it is possible only 2 of the 3 mounting holes will align. In these cases, omit the third screw.