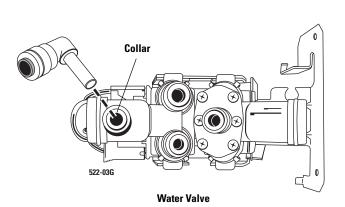

## SPECIAL PUSH ON CONNECTORS FOR WATER LINE

Monogram refrigerator water filter models manufactured in January 2000 have special connectors on the water valve. These connectors simplify installation of the water lines. When using these connectors, cut tubing off at **90**°.

CUT TUBING AT 90°

To connect, push straight and firmly into connector until connection is secure. To remove, hold

collar of connector down and pull to release.

WR02X10444

WR02X10445

WR02X10446

New connectors for other field applications.