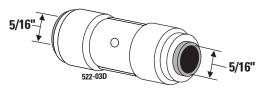

CUT TUBING AT 90°

To connect, push straight and firmly into connector until connection is secure. To remove, hold

collar of connector down and pull to release.

WR02X10444

WR02X10445

WR02X10446

New connectors for other field applications.