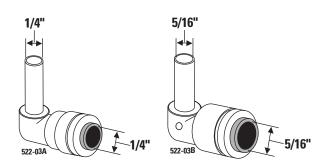

CUT TUBING AT 90°

To connect, push straight and firmly into connector until connection is secure. To remove, hold

collar of connector down and pull to release.

WR02X10444

WR02X10445

WR02X10446

New connectors for other field applications.

WR02X10471

WR02X10472