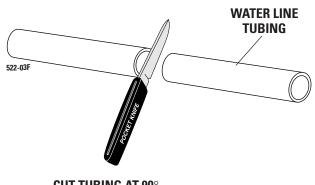

## SPECIAL PUSH ON CONNECTORS FOR WATER LINE

Monogram refrigerator water filter models manufactured in January 2000 have special connectors on the water valve. These connectors simplify installation of the water lines. When using these connectors, cut tubing off at **90**°.

CUT TUBING AT 90°

To connect, push straight and firmly into connector until connection is secure. To remove, hold

collar of connector down and pull to release.

WR02X10444

WR02X10445

WR02X10446

New connectors for other field applications.