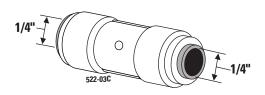

CUT TUBING AT 90°

To connect, push straight and firmly into connector until connection is secure. To remove, hold

collar of connector down and pull to release.

WR02X10444

WR02X10445

WR02X10446

New connectors for other field applications.