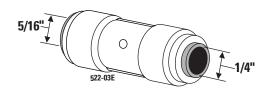

CUT TUBING AT 90°

To connect, push straight and firmly into connector until connection is secure. To remove, hold

collar of connector down and pull to release.

WR02X10444

WR02X10445

WR02X10446

New connectors for other field applications.

WR02X10471

WR02X10472