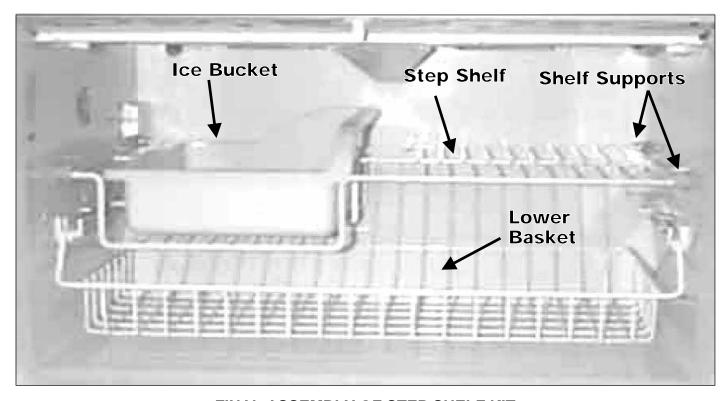

## **TCX18 Bottom Mount Freezer Step Shelf Kit**

The TCX18PAC/TCX18IAC freezer basket assembly was redesigned to eliminate ice cubes missing the bucket and ice overflow problems currently seen in the field on these models with IM3 icemakers.

The redesign eliminates the small upper basket and adds a fixed shelf across the top with a step on the left-hand side to accommodate a larger ice bucket. The lower sliding basket was changed slightly to allow for the step shelf. The new design eliminates the inverted ice tray shelf and extension arm previously required for the icemaker assembly.

The parts required to convert the old model to this new model can be ordered as a kit, part number **WR49X10020**. The kit contains 1 lower basket, 1 step shelf, 1 ice bucket, 4 shelf supports and a set of installation instructions.

## FINAL ASSEMBLY OF STEP SHELF KIT

(Icemaker not installed in picture)